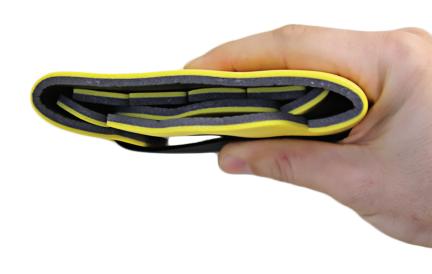

### One Size Fits All Adults · No Settings · Device Molds to Patient

Introducing the Necklite™ - a moldable cervical stabilization device, comprised of soft aluminum housed within a high density PU foam. These characteristics allow the device to be folded or rolled for compact storage in backpacks, kits, and narrow pockets. A series of small, moldable tabs positioned under the chin conform to each patient's unique features. Once applied and adjusted, the device creates a rigid mold, securely stabilizing the neck.

### **Product Highlights**

Light, compact design allows for virtually limitless storage options and convenient transport.

Fast, effective, and easy to use, even in demanding environments.

X-ray translucent design allows for cervical evaluation without removal of the collar.