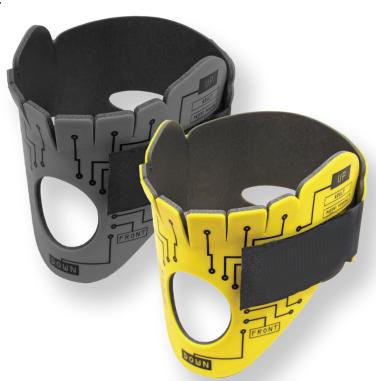

### Cervical Stabilization Device - Adult

- Cervical stabilization for extrication and rehabilitation
- Large tracheal opening allows for optimal visualization
- Helps reduce lateral movement
- Foldable and moldable before and after application
- One size fits all adults
- Single patient use
- X-ray translucent
- Fits in any kit
- I atex free
- Non-rigid

## The Necklite provides cervical stabilization in a low profile, compact package.

- Can safely be applied to patients found in awkward positions
- Molds to accommodate patient size
- Velcro<sup>®</sup> strap securing system
- Round front opening accommodates tracheotomy procedure
- Elliptical view port on back of device
- Rigid, X-ray translucent aluminum core
- Comfortable high density foam coating

Available Colors ..... Tactical / Military:

Dark Gray (both sides)

EMS / Responder: Gray inside, Yellow outside

PerSys Medical 5310 Elm St. Houston, TX 77081 USA 1.888.737.7978 info@ps-med.com

www.ps-med.com